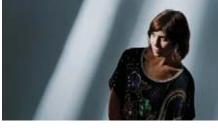

# Creative Diffusers and Mask Strips

The creative diffusers and mask strips turn the Ezybox Hotshoe into a truly creative light modifying accessory. The diffuser set includes 3 covers with a different cut out mask and a 2 stop diffusion panel. The mask strips are fully adjustable and allow the photographer to position the strips across the front of the Ezybox Hotshoe in any arrangement. These strips can be used to create the shadow effect of a venetian blind, a window, columns or simply random shapes.

### Features

- Create the shadow effect of a window blind, window frame or pillars
- Quick and easy to set up
- Fully adjustable mask strips

| Specifications                                      |           |
|-----------------------------------------------------|-----------|
| Creative DIffusers                                  | Code      |
| Set of 3 diffusers for the 38cm<br>Ezybox Hotshoe   | LL LS2468 |
| Set of 3 diffusers for the 54cm<br>Ezybox Hotshoe   | LL LS2469 |
| Set of 3 diffusers for the 76cm<br>Ezybox Hotshoe   | LL LS2467 |
| Creative mask strips for the 54cm<br>Ezybox Hotshoe | LL LS2920 |