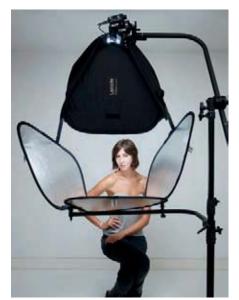

## Triflector Speed-Lite

The ultimate beauty lighting accessory for Ezybox Hotshoe users. The Triflector Speed-Lite stand incorporates a clever overhead arm to support the Ezybox Hotshoe which alleviates the need for a separate, expensive boom arm stand. The three reflective panels (Sunfire/Silver) work in the same way as our highly acclaimed Triflector MkII (page 9) to allow the photographer to position the light exactly where he wants and achieve distinctive catchlights.

Ezybox Hotshoe not included in the kit