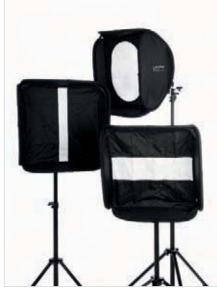

# Creative Diffusers and Mask Strips

The creative diffusers and mask strips turn the Ezybox Hotshoe into a truly creative light modifying accessory. The diffuser set includes 3 covers with a different cut out mask and a 2 stop diffusion panel. The mask strips are fully adjustable and allow the photographer to position the strips across the front of the Ezybox Hotshoe in any arrangement. These strips can be used to create the shadow effect of a venetian blind, a window, columns or simply random shapes.

### Features

- Create the shadow effect of a window blind, window frame or pillars
- Quick and easy to set up
- Fully adjustable mask strips

| Specifications                                      |           |
|-----------------------------------------------------|-----------|
| Creative DIffusers                                  | Code      |
| Set of 3 diffusers for the 38cm<br>Ezybox Hotshoe   | LL LS2468 |
| Set of 3 diffusers for the 54cm<br>Ezybox Hotshoe   | LL LS2469 |
| Set of 3 diffusers for the 76cm<br>Ezybox Hotshoe   | LL LS2467 |
| Creative mask strips for the 54cm<br>Ezybox Hotshoe | LL LS2920 |